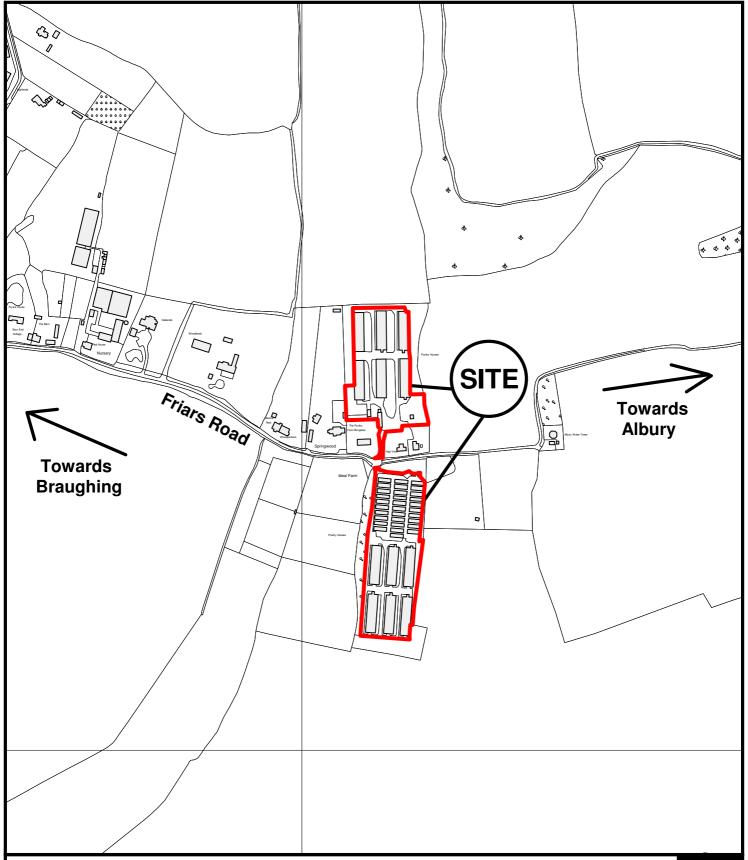

East Herts Council Wallfields Pegs Lane Hertford SG13 8EQ

Tel: 01279 655261

Address: IDEAL FARM, BRAUGHING FRIARS, BRAUGHING, HERTS

Reference: 3/14/1102/OP

Scale: 1:5000

O.S Sheet: TL4224

Date of Print: 6 February 2015